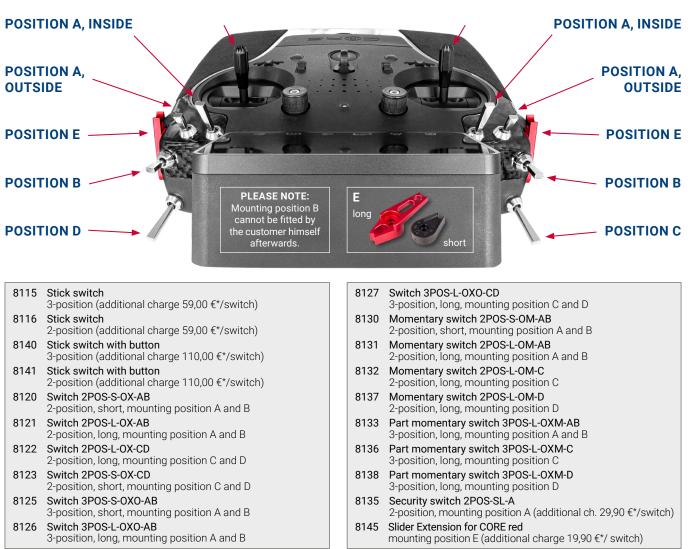

**STICK SWITCH** 

**STICK SWITCH** 

PowerBox Sys

World Leaders in RC Power Supply Systems

\* incl. 19 % VAT

\*\* Please note that the CORE transmitter is not a standard, ready-made product. It is built to order, specifically to meet your requirements, and as such the 14-day cancellation right under §312g (2) BGB is excluded.